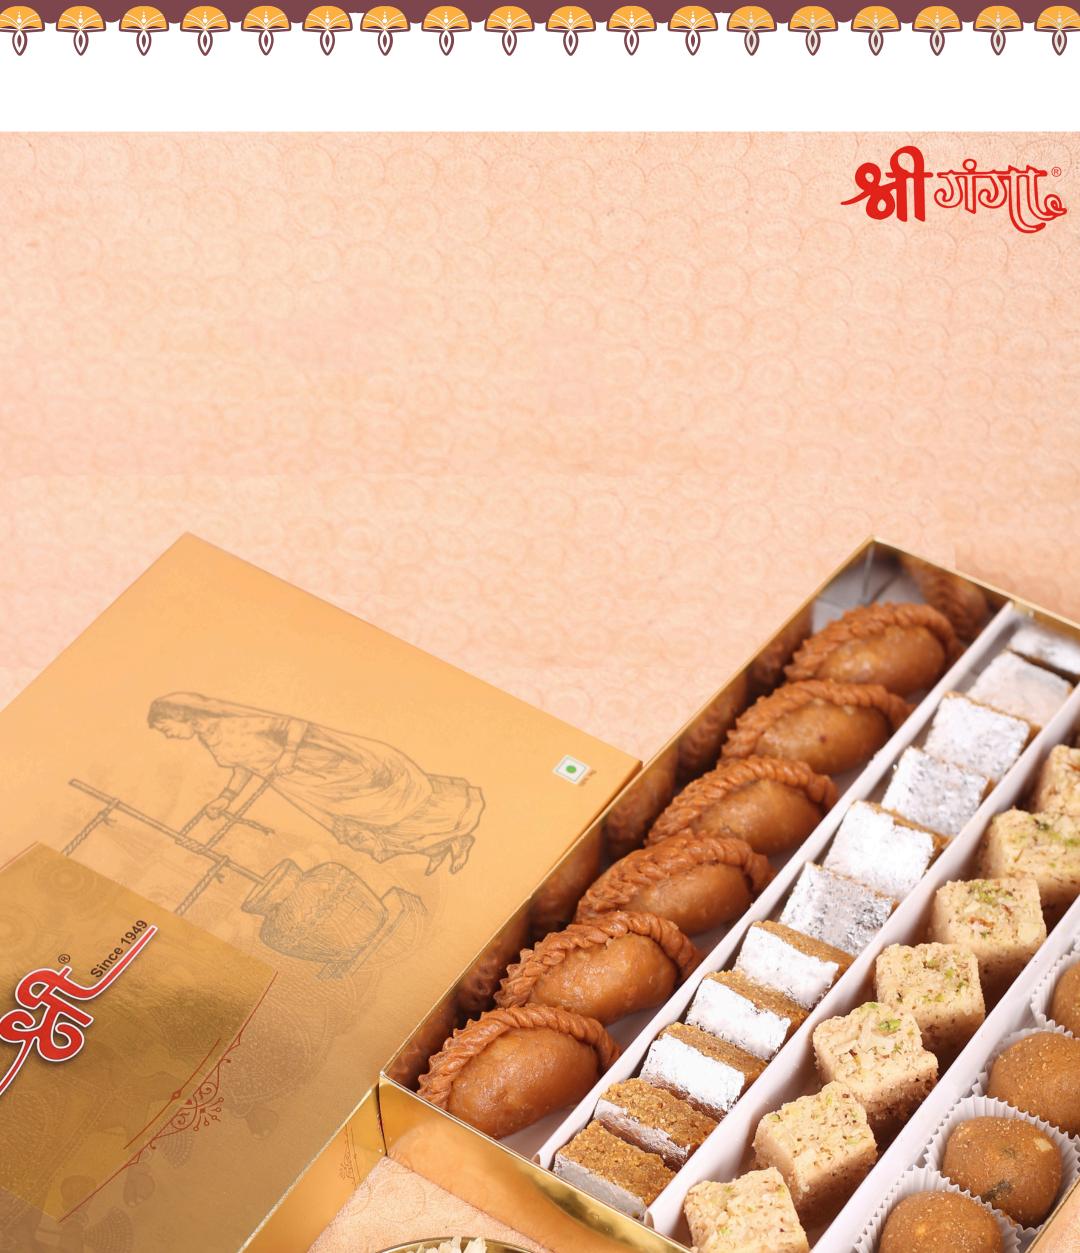

#### Price: Rs.2500/-

aft oister

Shinte

//winteen/Restaurant/

Sweets Hanters Day

gitte"

Sweeds | Namakeen | Research | Billingers